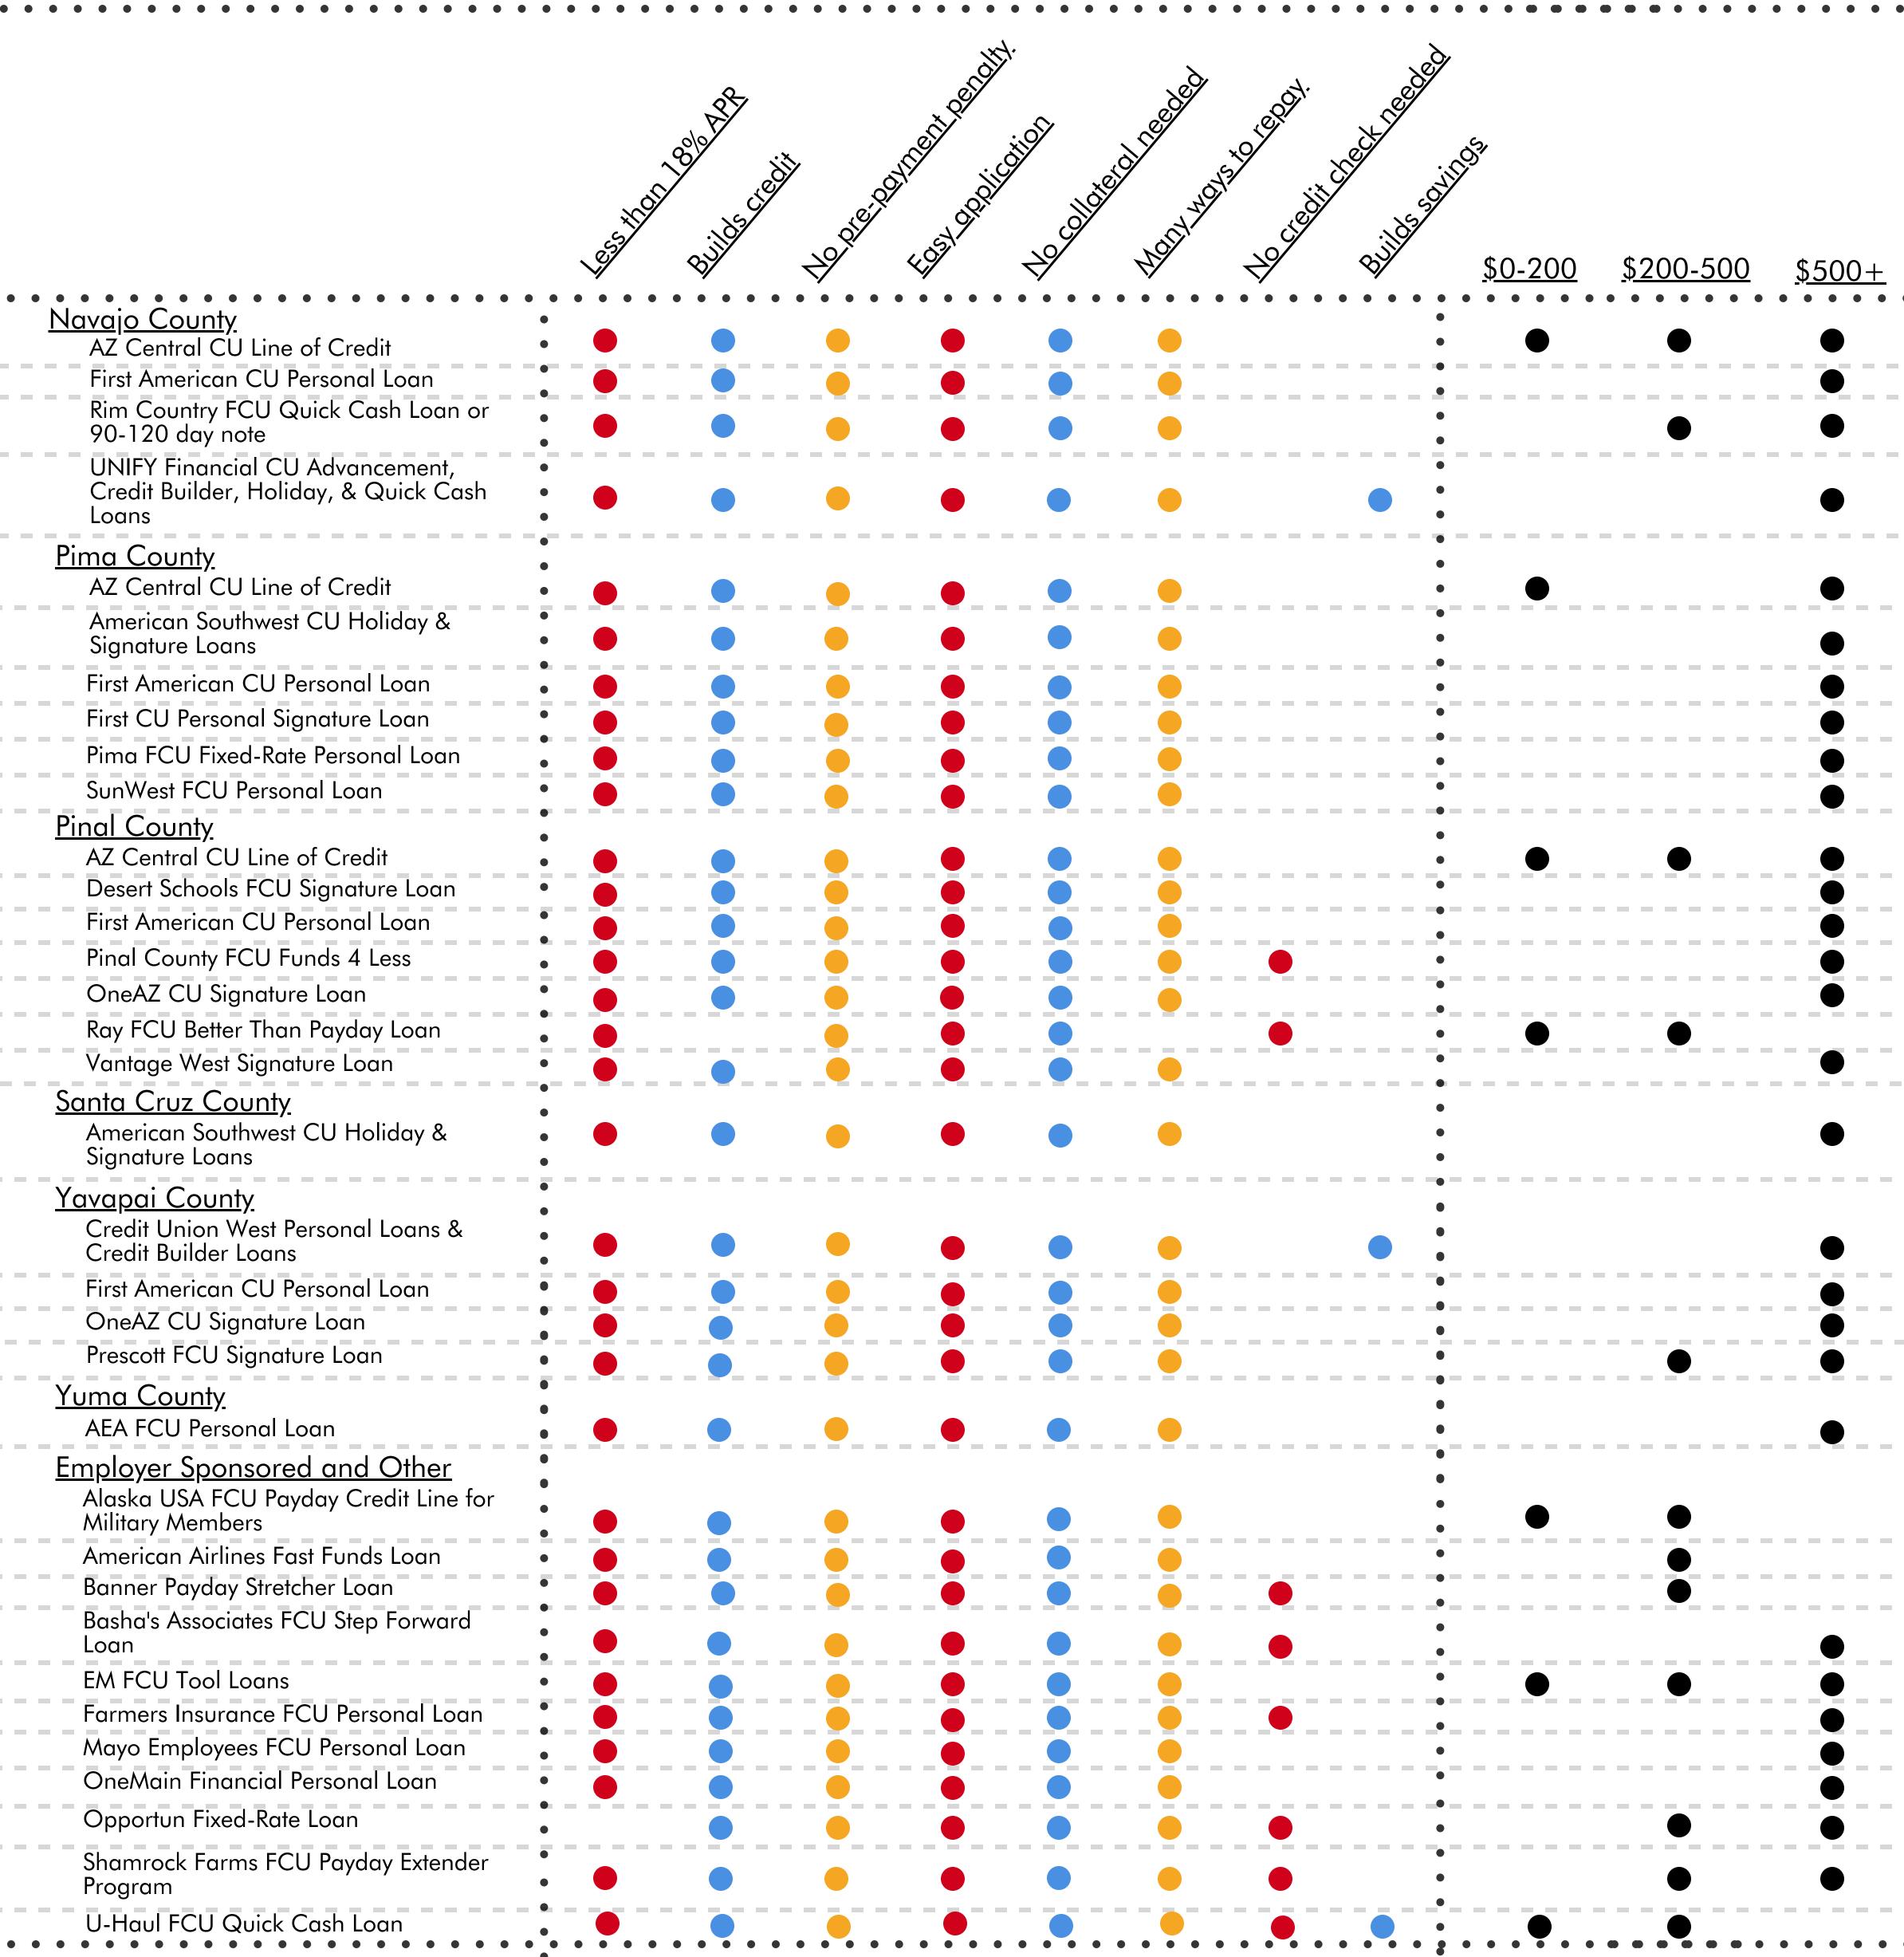

### For individuals and families:

Establishing a relationship with a community bank or credit union has many benefits. Even if you've struggled in the past, these institutions will work with you to build credit and achieve your financial goals. The following are great local alternatives to predatory loans - each offers an APR less than 36%!

| The following are great loca                                                                     |              |                  |                                                                                                                                                                                                                                                                                                                                                                                                                                                                                                                                                                                                                                                                                                                                                                                                                                                                                                                                                                                                                                                                                                                                                                                                                                                                                                                                                                                                                                                                                                                                                                                                                                                                                                                                                                                                                                                                                                                                                                                                                                                                                                                                |                |               |                    |         |                   | 15.           |
|--------------------------------------------------------------------------------------------------|--------------|------------------|--------------------------------------------------------------------------------------------------------------------------------------------------------------------------------------------------------------------------------------------------------------------------------------------------------------------------------------------------------------------------------------------------------------------------------------------------------------------------------------------------------------------------------------------------------------------------------------------------------------------------------------------------------------------------------------------------------------------------------------------------------------------------------------------------------------------------------------------------------------------------------------------------------------------------------------------------------------------------------------------------------------------------------------------------------------------------------------------------------------------------------------------------------------------------------------------------------------------------------------------------------------------------------------------------------------------------------------------------------------------------------------------------------------------------------------------------------------------------------------------------------------------------------------------------------------------------------------------------------------------------------------------------------------------------------------------------------------------------------------------------------------------------------------------------------------------------------------------------------------------------------------------------------------------------------------------------------------------------------------------------------------------------------------------------------------------------------------------------------------------------------|----------------|---------------|--------------------|---------|-------------------|---------------|
|                                                                                                  | essinan vala | 9 pier Parinteni | Designation Agency Agen | collete di nee | ded de lendy. | Still Spills Spill | \$0-200 | \$ <u>200-500</u> | <u>\$500+</u> |
| <u>Apache County</u><br>Altier CU Holiday /Personal Loan                                         | •            |                  |                                                                                                                                                                                                                                                                                                                                                                                                                                                                                                                                                                                                                                                                                                                                                                                                                                                                                                                                                                                                                                                                                                                                                                                                                                                                                                                                                                                                                                                                                                                                                                                                                                                                                                                                                                                                                                                                                                                                                                                                                                                                                                                                |                |               |                    |         |                   |               |
| Cochise County                                                                                   | •            |                  |                                                                                                                                                                                                                                                                                                                                                                                                                                                                                                                                                                                                                                                                                                                                                                                                                                                                                                                                                                                                                                                                                                                                                                                                                                                                                                                                                                                                                                                                                                                                                                                                                                                                                                                                                                                                                                                                                                                                                                                                                                                                                                                                |                |               |                    |         |                   |               |
| American SW CU Signature Loan Cochise CU Quick Cash Loan                                         |              | <br>             |                                                                                                                                                                                                                                                                                                                                                                                                                                                                                                                                                                                                                                                                                                                                                                                                                                                                                                                                                                                                                                                                                                                                                                                                                                                                                                                                                                                                                                                                                                                                                                                                                                                                                                                                                                                                                                                                                                                                                                                                                                                                                                                                |                |               |                    |         |                   |               |
| Southeastern AZ FCU Short-Term Loan                                                              |              | <br>             |                                                                                                                                                                                                                                                                                                                                                                                                                                                                                                                                                                                                                                                                                                                                                                                                                                                                                                                                                                                                                                                                                                                                                                                                                                                                                                                                                                                                                                                                                                                                                                                                                                                                                                                                                                                                                                                                                                                                                                                                                                                                                                                                |                |               |                    |         |                   |               |
| Vantage West Signature Loan                                                                      | •            | <br>             |                                                                                                                                                                                                                                                                                                                                                                                                                                                                                                                                                                                                                                                                                                                                                                                                                                                                                                                                                                                                                                                                                                                                                                                                                                                                                                                                                                                                                                                                                                                                                                                                                                                                                                                                                                                                                                                                                                                                                                                                                                                                                                                                |                |               |                    |         |                   |               |
| Coconino County                                                                                  |              | <br>             |                                                                                                                                                                                                                                                                                                                                                                                                                                                                                                                                                                                                                                                                                                                                                                                                                                                                                                                                                                                                                                                                                                                                                                                                                                                                                                                                                                                                                                                                                                                                                                                                                                                                                                                                                                                                                                                                                                                                                                                                                                                                                                                                |                |               |                    |         |                   |               |
| Altier CU Holiday /Personal Loan                                                                 |              |                  |                                                                                                                                                                                                                                                                                                                                                                                                                                                                                                                                                                                                                                                                                                                                                                                                                                                                                                                                                                                                                                                                                                                                                                                                                                                                                                                                                                                                                                                                                                                                                                                                                                                                                                                                                                                                                                                                                                                                                                                                                                                                                                                                |                |               |                    |         |                   |               |
| Coconino FCU Personal Loan OneAZ CU Signature Loan                                               | <u>:</u>     | <br>             |                                                                                                                                                                                                                                                                                                                                                                                                                                                                                                                                                                                                                                                                                                                                                                                                                                                                                                                                                                                                                                                                                                                                                                                                                                                                                                                                                                                                                                                                                                                                                                                                                                                                                                                                                                                                                                                                                                                                                                                                                                                                                                                                |                |               |                    |         |                   |               |
| Gila County                                                                                      |              |                  |                                                                                                                                                                                                                                                                                                                                                                                                                                                                                                                                                                                                                                                                                                                                                                                                                                                                                                                                                                                                                                                                                                                                                                                                                                                                                                                                                                                                                                                                                                                                                                                                                                                                                                                                                                                                                                                                                                                                                                                                                                                                                                                                |                |               |                    |         |                   |               |
| Desert Schools FCU Signature Loan                                                                |              |                  |                                                                                                                                                                                                                                                                                                                                                                                                                                                                                                                                                                                                                                                                                                                                                                                                                                                                                                                                                                                                                                                                                                                                                                                                                                                                                                                                                                                                                                                                                                                                                                                                                                                                                                                                                                                                                                                                                                                                                                                                                                                                                                                                |                |               |                    |         |                   | •             |
| OneAZ CU Signature Loan                                                                          | • - •        | <br>             |                                                                                                                                                                                                                                                                                                                                                                                                                                                                                                                                                                                                                                                                                                                                                                                                                                                                                                                                                                                                                                                                                                                                                                                                                                                                                                                                                                                                                                                                                                                                                                                                                                                                                                                                                                                                                                                                                                                                                                                                                                                                                                                                |                |               |                    |         |                   |               |
| UNIFY Financial CU Advancement Loan,<br>Credit Builder Loan, Holiday Loan, &<br>Quick Cash Loans |              |                  |                                                                                                                                                                                                                                                                                                                                                                                                                                                                                                                                                                                                                                                                                                                                                                                                                                                                                                                                                                                                                                                                                                                                                                                                                                                                                                                                                                                                                                                                                                                                                                                                                                                                                                                                                                                                                                                                                                                                                                                                                                                                                                                                |                |               |                    |         |                   |               |
| Graham County OneAZ CU Signature Loan                                                            | •            |                  |                                                                                                                                                                                                                                                                                                                                                                                                                                                                                                                                                                                                                                                                                                                                                                                                                                                                                                                                                                                                                                                                                                                                                                                                                                                                                                                                                                                                                                                                                                                                                                                                                                                                                                                                                                                                                                                                                                                                                                                                                                                                                                                                |                |               |                    |         |                   |               |
| La Paz County                                                                                    |              | <br>             |                                                                                                                                                                                                                                                                                                                                                                                                                                                                                                                                                                                                                                                                                                                                                                                                                                                                                                                                                                                                                                                                                                                                                                                                                                                                                                                                                                                                                                                                                                                                                                                                                                                                                                                                                                                                                                                                                                                                                                                                                                                                                                                                |                |               |                    |         |                   |               |
| AEA FCU Personal Loan                                                                            | •            |                  |                                                                                                                                                                                                                                                                                                                                                                                                                                                                                                                                                                                                                                                                                                                                                                                                                                                                                                                                                                                                                                                                                                                                                                                                                                                                                                                                                                                                                                                                                                                                                                                                                                                                                                                                                                                                                                                                                                                                                                                                                                                                                                                                |                |               |                    |         |                   |               |
| <u>Maricopa County</u><br>AERO FCU Credit Builder Loan<br>Alhambra CU Advanced Payday Loan       |              |                  |                                                                                                                                                                                                                                                                                                                                                                                                                                                                                                                                                                                                                                                                                                                                                                                                                                                                                                                                                                                                                                                                                                                                                                                                                                                                                                                                                                                                                                                                                                                                                                                                                                                                                                                                                                                                                                                                                                                                                                                                                                                                                                                                |                |               |                    |         |                   |               |
| Altier CU Holiday / Personal Loan  AZ Central CU Line of Credit                                  |              |                  |                                                                                                                                                                                                                                                                                                                                                                                                                                                                                                                                                                                                                                                                                                                                                                                                                                                                                                                                                                                                                                                                                                                                                                                                                                                                                                                                                                                                                                                                                                                                                                                                                                                                                                                                                                                                                                                                                                                                                                                                                                                                                                                                |                |               |                    |         |                   |               |
| AZ Central CO Line of Creati<br>AZ FCU Personal Loan<br>Corporate America Family CU Quick        |              |                  |                                                                                                                                                                                                                                                                                                                                                                                                                                                                                                                                                                                                                                                                                                                                                                                                                                                                                                                                                                                                                                                                                                                                                                                                                                                                                                                                                                                                                                                                                                                                                                                                                                                                                                                                                                                                                                                                                                                                                                                                                                                                                                                                |                |               |                    |         |                   |               |
| Cash Loan Credit Union West Personal & Credit                                                    |              |                  |                                                                                                                                                                                                                                                                                                                                                                                                                                                                                                                                                                                                                                                                                                                                                                                                                                                                                                                                                                                                                                                                                                                                                                                                                                                                                                                                                                                                                                                                                                                                                                                                                                                                                                                                                                                                                                                                                                                                                                                                                                                                                                                                |                |               |                    |         |                   |               |
| Builder Loans<br>Deer Valley CU Holiday Loan                                                     |              | <br>             |                                                                                                                                                                                                                                                                                                                                                                                                                                                                                                                                                                                                                                                                                                                                                                                                                                                                                                                                                                                                                                                                                                                                                                                                                                                                                                                                                                                                                                                                                                                                                                                                                                                                                                                                                                                                                                                                                                                                                                                                                                                                                                                                |                |               |                    |         |                   |               |
| Desert Schools FCU Signature Loan                                                                |              | <br>             |                                                                                                                                                                                                                                                                                                                                                                                                                                                                                                                                                                                                                                                                                                                                                                                                                                                                                                                                                                                                                                                                                                                                                                                                                                                                                                                                                                                                                                                                                                                                                                                                                                                                                                                                                                                                                                                                                                                                                                                                                                                                                                                                |                |               |                    |         |                   |               |
| First CU Signature Loan                                                                          | •            |                  |                                                                                                                                                                                                                                                                                                                                                                                                                                                                                                                                                                                                                                                                                                                                                                                                                                                                                                                                                                                                                                                                                                                                                                                                                                                                                                                                                                                                                                                                                                                                                                                                                                                                                                                                                                                                                                                                                                                                                                                                                                                                                                                                |                |               |                    |         |                   |               |
| First American CU Personal Loan  MariSol FCU Quick Loan                                          |              | <br>             |                                                                                                                                                                                                                                                                                                                                                                                                                                                                                                                                                                                                                                                                                                                                                                                                                                                                                                                                                                                                                                                                                                                                                                                                                                                                                                                                                                                                                                                                                                                                                                                                                                                                                                                                                                                                                                                                                                                                                                                                                                                                                                                                |                |               |                    |         |                   |               |
| Mountain America CU Short-Term Loan                                                              |              | <br>             |                                                                                                                                                                                                                                                                                                                                                                                                                                                                                                                                                                                                                                                                                                                                                                                                                                                                                                                                                                                                                                                                                                                                                                                                                                                                                                                                                                                                                                                                                                                                                                                                                                                                                                                                                                                                                                                                                                                                                                                                                                                                                                                                |                |               |                    |         |                   |               |
| Landings CU Microloan                                                                            |              |                  |                                                                                                                                                                                                                                                                                                                                                                                                                                                                                                                                                                                                                                                                                                                                                                                                                                                                                                                                                                                                                                                                                                                                                                                                                                                                                                                                                                                                                                                                                                                                                                                                                                                                                                                                                                                                                                                                                                                                                                                                                                                                                                                                |                |               |                    |         |                   |               |
| San Tan CU Cash Loan SunWest FCU Personal Loan                                                   | <u>:</u>     | <br>             |                                                                                                                                                                                                                                                                                                                                                                                                                                                                                                                                                                                                                                                                                                                                                                                                                                                                                                                                                                                                                                                                                                                                                                                                                                                                                                                                                                                                                                                                                                                                                                                                                                                                                                                                                                                                                                                                                                                                                                                                                                                                                                                                |                |               |                    |         |                   |               |
| TruWest CU Signature Loan                                                                        |              | <br>             |                                                                                                                                                                                                                                                                                                                                                                                                                                                                                                                                                                                                                                                                                                                                                                                                                                                                                                                                                                                                                                                                                                                                                                                                                                                                                                                                                                                                                                                                                                                                                                                                                                                                                                                                                                                                                                                                                                                                                                                                                                                                                                                                |                |               |                    |         |                   |               |
| UNIFY Financial CU Advancement Loan,<br>Credit Builder Loan, Holiday Loan, &<br>Quick Cash Loans | •            |                  |                                                                                                                                                                                                                                                                                                                                                                                                                                                                                                                                                                                                                                                                                                                                                                                                                                                                                                                                                                                                                                                                                                                                                                                                                                                                                                                                                                                                                                                                                                                                                                                                                                                                                                                                                                                                                                                                                                                                                                                                                                                                                                                                |                |               |                    |         |                   |               |
| Vantage West Signature Loan                                                                      |              | <br>             |                                                                                                                                                                                                                                                                                                                                                                                                                                                                                                                                                                                                                                                                                                                                                                                                                                                                                                                                                                                                                                                                                                                                                                                                                                                                                                                                                                                                                                                                                                                                                                                                                                                                                                                                                                                                                                                                                                                                                                                                                                                                                                                                |                |               |                    |         |                   |               |
| Mohave County                                                                                    | •            | <br>             |                                                                                                                                                                                                                                                                                                                                                                                                                                                                                                                                                                                                                                                                                                                                                                                                                                                                                                                                                                                                                                                                                                                                                                                                                                                                                                                                                                                                                                                                                                                                                                                                                                                                                                                                                                                                                                                                                                                                                                                                                                                                                                                                | \              |               |                    |         |                   |               |
| First American CU Personal Loan LA Financial Credit Union Personal Loan                          |              | <br>             |                                                                                                                                                                                                                                                                                                                                                                                                                                                                                                                                                                                                                                                                                                                                                                                                                                                                                                                                                                                                                                                                                                                                                                                                                                                                                                                                                                                                                                                                                                                                                                                                                                                                                                                                                                                                                                                                                                                                                                                                                                                                                                                                |                |               |                    |         |                   |               |
|                                                                                                  | •            |                  |                                                                                                                                                                                                                                                                                                                                                                                                                                                                                                                                                                                                                                                                                                                                                                                                                                                                                                                                                                                                                                                                                                                                                                                                                                                                                                                                                                                                                                                                                                                                                                                                                                                                                                                                                                                                                                                                                                                                                                                                                                                                                                                                |                |               |                    |         |                   |               |